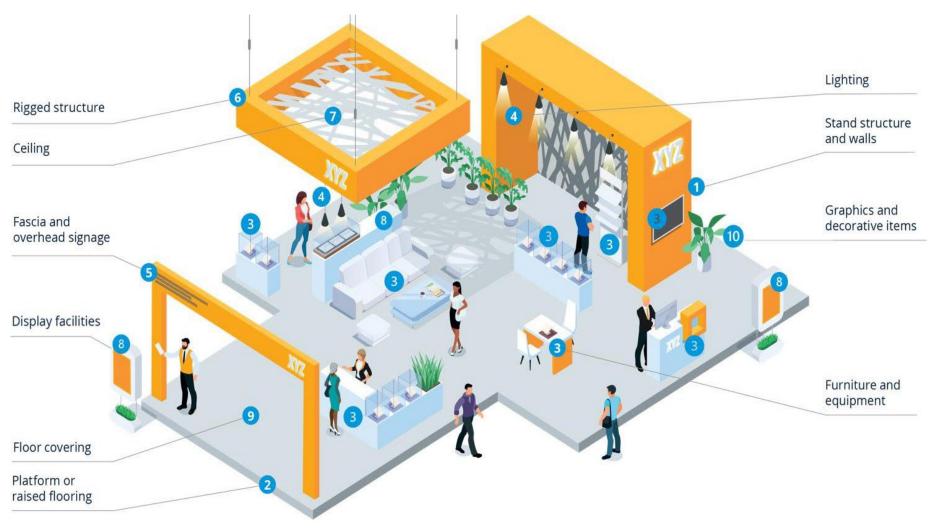

#### **STAND CATEGORIES**

To achieve a given level, a stand has to have achieved all categories marked with a green tick being reusable.

|           |    | Category                  | Items                                                                                                               | Disposable | Bronze   | Silver   | Gold     |
|-----------|----|---------------------------|---------------------------------------------------------------------------------------------------------------------|------------|----------|----------|----------|
|           | 1  | Stand structure and walls | Structure or framework of the stand, walls, panels for meeting rooms, backdrop.                                     | •          | <b>~</b> | <b>~</b> | <b>~</b> |
|           | 2  | Floor Platform            | Structure of flooring (excluding surface, e.g., carpet).                                                            | •          | <b>~</b> | <b>~</b> | •        |
|           | 3  | Furniture and Equipment   | Showcases, counters, chairs, tables, sofa, coffee table, cabinet, flyer stand, LED walls, TV, AV equipment and etc. | •          | <b>~</b> | <b>~</b> | ~        |
| Dayrand   | 4  | Lightings                 | All kinds of lightings in the stand and showcases.                                                                  | •          | <b>~</b> | <b>~</b> | •        |
| Reused    | 5  | Fascia                    | Overhead signage or branding, fascia, company logo on top of the stand structure.                                   | •          | •        | <b>~</b> | <b>~</b> |
|           | 6  | Rigging structure         | Hanging structure for stand branding or support                                                                     | •          |          | <b>~</b> | <b>✓</b> |
|           | 7  | Ceiling                   | Ceiling structure for lightings or for stand support.                                                               | •          | •        | <b>~</b> | <b>~</b> |
|           | 8  | Display facilities        | Lightboxes, shelves, doors and etc                                                                                  | •          | •        | <b>~</b> | •        |
| Reused or | 9  | Flooring                  | Carpet, other floor coverings.                                                                                      | •          | •        | •        | •        |
| Recycled  | 10 | Decorative Signage        | Laminate stickers, fabric, paper board, foamboard, posters, standing banners and etc                                | •          | •        | •        | •        |

#### **STAND CATEGORIES**

To achieve a given level, a stand has to have achieved all categories marked with a green tick being reusable.

|           |    | Category                  | ltems                                                                                                               |
|-----------|----|---------------------------|---------------------------------------------------------------------------------------------------------------------|
|           | 1  | Stand structure and walls | Structure or framework of the stand, walls, panels for meeting rooms, backdrop.                                     |
|           | 2  | Floor Platform            | Structure of flooring (excluding surface, e.g., carpet).                                                            |
|           | 3  | Furniture and Equipment   | Showcases, counters, chairs, tables, sofa, coffee table, cabinet, flyer stand, LED walls, TV, AV equipment and etc. |
| David     | 4  | Lightings                 | All kinds of lightings in the stand and showcases.                                                                  |
| Reused    | 5  | Fascia                    | Overhead signage or branding, fascia, company logo on top of the stand structure.                                   |
|           | 6  | Rigging structure         | Hanging structure for stand branding or support                                                                     |
|           | 7  | Ceiling                   | Ceiling structure for lightings or for stand support.                                                               |
|           | 8  | Display facilities        | Lightboxes, shelves, doors and etc                                                                                  |
| Reused or | 9  | Flooring                  | Carpet, other floor coverings.                                                                                      |
| Recycled  | 10 | Decorative Signage        | Laminate stickers, fabric, paper board, foamboard, posters, standing banners and etc                                |