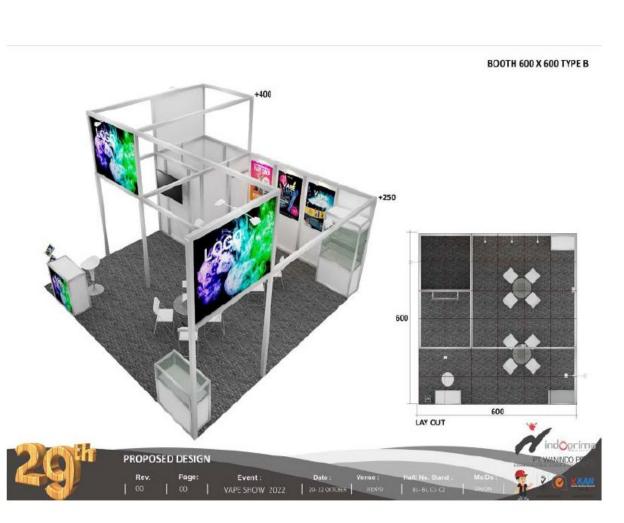

### Wanindo

Type A

| 1    | PREMIUM BOOTH TYPE A                                   |                  |                  |
|------|--------------------------------------------------------|------------------|------------------|
| 1.1  | Construction by maxima 8x8                             | h. 250cm         |                  |
| 1.2  | Tower construction by maxima 8x8 fin printing sticker  | h. 150cm         |                  |
|      | Storage with folding door                              |                  |                  |
| 1.4  | Flooring by needle punch carpet                        |                  |                  |
| 1.5  | Information counter                                    | 100x50x100cmH    |                  |
|      | Glass top round table                                  | d. 85cm, h. 75cm |                  |
| 1.7  | Folding chair                                          |                  |                  |
|      | Barstool                                               |                  |                  |
|      | Waste paper basket                                     |                  |                  |
|      | Brochure rack                                          |                  |                  |
|      | High Showcase                                          | 100x50x200       |                  |
|      | Low showcase                                           | 100x50x100cmH    |                  |
|      | Fluorescent tube lamp inside storage                   |                  | inside storage   |
|      | Spotlight halogen for tower                            |                  |                  |
|      | MCB 10amp/1ph + socket 1 hole                          |                  |                  |
|      | Logo company at tower                                  |                  | printing sticker |
|      | Logo company at info counter                           | 100x100          | printing sticker |
| 1.18 | Poster at back wall                                    | 90x100           | printing sticker |
|      |                                                        |                  |                  |
|      | ADDITIONAL                                             |                  |                  |
|      | TV 42 " + breket                                       |                  |                  |
|      | Long arm spotlight for poster                          |                  |                  |
|      | MHL 150 wall for general lighting                      |                  |                  |
| 4    | Printing poster 90 x 100 cm + intall stick on the wall |                  |                  |
|      |                                                        |                  |                  |
|      |                                                        |                  |                  |