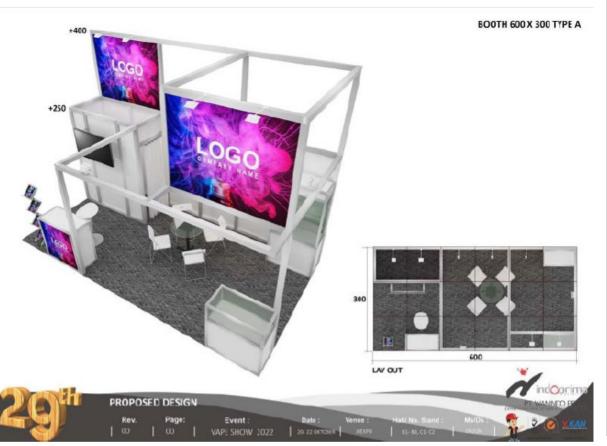

| -    |      |                                                        |                  |                  |
|------|------|--------------------------------------------------------|------------------|------------------|
|      | 2    | PREMIUM BOOTH TYPE B                                   |                  |                  |
|      |      | Construction by maxima 8x8                             | h. 250cm         |                  |
|      | 2.2  | Tower construction by maxima 8x8 fin printing sticker  | h. 150cm         |                  |
|      |      | Storage with folding door                              |                  |                  |
|      |      | Flooring by needle punch carpet                        |                  |                  |
|      | 2.5  | Information counter                                    | 100x50x100cmH    |                  |
|      | 2.6  | Glass top round table                                  | d. 85cm, h. 75cm |                  |
|      |      | Folding chair                                          |                  |                  |
|      | 2.8  | Barstool                                               |                  |                  |
|      |      | Waste paper basket                                     |                  |                  |
|      |      | Brochure rack                                          |                  |                  |
|      |      | High Showcase                                          | 100x50x200       |                  |
|      | 2.12 | Low showcase                                           | 100x50x100cmH    |                  |
|      | 2.13 | Fluorescent tube lamp inside storage                   |                  | inside storage   |
|      | 2.14 | Spotlight halogen for tower                            |                  |                  |
|      | 2.15 | MCB 10amp/1ph + socket 1 hole                          |                  |                  |
|      | 2.16 | Logo company at tower                                  |                  | printing sticker |
|      | 2.17 | Logo company at info counter                           | 100:100          | printing sticker |
|      |      | ADDITIONAL                                             |                  |                  |
|      |      | TV 42 " + breket                                       |                  |                  |
|      |      | Long arm spotlight for poster                          |                  |                  |
|      | 3    | MHL 150 wall for general lighting                      |                  |                  |
|      | 4    | Printing poster 90 x 100 cm + intall stick on the wall |                  |                  |
| - 11 |      |                                                        |                  |                  |