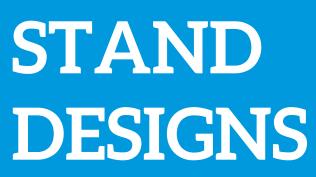

### Wanindo

Type A

| 1    | PREMIUM BOOTH TYPE A                                   |                  |                  |
|------|--------------------------------------------------------|------------------|------------------|
| 1.1  | Construction by maxima 8x8                             | h. 250cm         |                  |
| 1.2  | Tower construction by maxima 8x8 fin printing sticker  | h. 150cm         |                  |
|      | Storage with folding door                              |                  |                  |
| 1.4  | Flooring by needle punch carpet                        |                  |                  |
| 1.5  | Information counter                                    | 100x50x100cmH    |                  |
|      | Glass top round table                                  | d. 85cm, h. 75cm |                  |
| 1.7  | Folding chair                                          |                  |                  |
|      | Barstool                                               |                  |                  |
|      | Waste paper basket                                     |                  |                  |
|      | Brochure rack                                          |                  |                  |
|      | High Showcase                                          | 100x50x200       |                  |
|      | Low showcase                                           | 100x50x100cmH    |                  |
|      | Fluorescent tube lamp inside storage                   |                  | inside storage   |
|      | Spotlight halogen for tower                            |                  |                  |
|      | MCB 10amp/1ph + socket 1 hole                          |                  |                  |
|      | Logo company at tower                                  |                  | printing sticker |
|      | Logo company at info counter                           | 100x100          | printing sticker |
| 1.18 | Poster at back wall                                    | 90x100           | printing sticker |
|      |                                                        |                  |                  |
|      | ADDITIONAL                                             |                  |                  |
|      | TV 42 " + breket                                       |                  |                  |
|      | Long arm spotlight for poster                          |                  |                  |
|      | MHL 150 wall for general lighting                      |                  |                  |
| 4    | Printing poster 90 x 100 cm + intall stick on the wall |                  |                  |
|      |                                                        |                  |                  |
|      |                                                        |                  |                  |